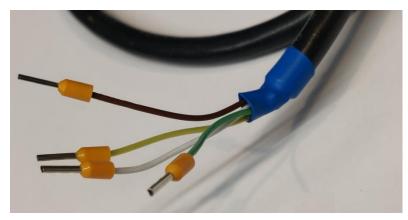

# **Connectivity**

Bare wires on both sides

### **Colour coding**

Brown: 24Vdc

White: 0 Vdc (ground)

Yellow: A+ Green: B-